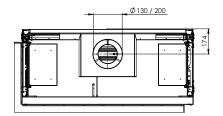

n various sizes and as a front, 2 and 3-sided version, Room divider or See-through model.



More information about the MatriX? Scan the QR code.

In other words: a modern gas fire in a classic "campfire" design to offer a solution for every imaginable situation.

## MatriX | 1050/500 ||



### **DECORATION**



Symbio module

#### Flue material 130/200







### **Specifications**

Exterior dimensions WxHxD in mm 1242 x 1023 x 574

Fire display WxHxD in mm 1087 x 500 x 383

System

Log Burner 2.0

Decoration

Log set

Back wall

Back wall smooth steel

Remote

ITC Remote

**Power** 8,1 kW

**Operating system** Honeywell

**Energy label** 

Wall bracket

Options (at a surcharge) Symbio Module Non-reflective glass Black glass back wall Inset depth 30 mm Inset depth 100 mm Adjustable feet







\* Incl. optional adjustable feet