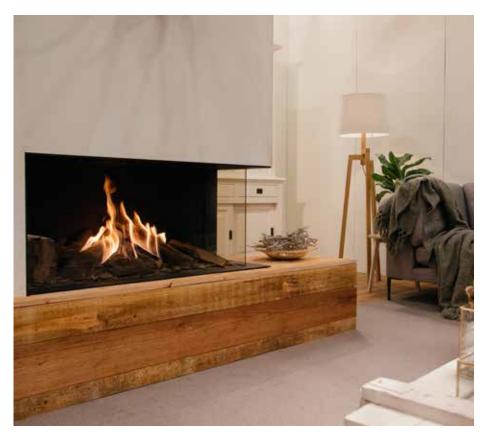

# **MatriX**

Discover our extensive selection of MatriX fireplaces, where there's always a perfect fireplace for every situation. With our wide range of sizes and models, we effortlessly find the fireplace that seamlessly fits into your interior.

Whether you're looking for a Front-facing, 2-sided, or 3-sided model, a Room divider, or a See-through model, we have it in our portfolio. Enhance your interior with the perfect MatriX fireplace and let the warmth and ambiance embrace your home.

### Why opt for the MatriX?

- · Plenty of choice in sizes and models; there is always a MatriX fire to suit your situation.
- With (optional) Symbio® ember bed lighting; for an even richer fire effect with an ember bed, even without the use of the flames,
- High flames with realistic ceramic logs in a traditional camp-fire design.
- 5 adjustable burners; with 2 settings for an extra deep and intense effect,
- Adjustable heat output; from maximum 10 to minimum 4 kW.
- Available in various sizes and as a front, 2 and 3-sided version, Room divider or See-through model.