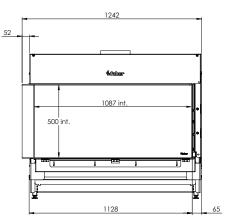

### **Specifications**

Exterior dimensions WxHxD in mm 1242 x 1023 x 574

Fire display WxHxD in mm 1087 x 500 x 383

System

Log Burner 2.0

Decoration

Log set

Back wall