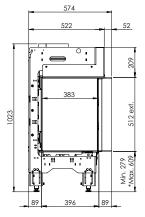

### **Specifications**

Exterior dimensions WxHxD in mm 1242 x 1023 x 574

Fire display WxHxD in mm 1087 x 500 x 383

System

Log Burner 2.0

Decoration

Log set

Back wall